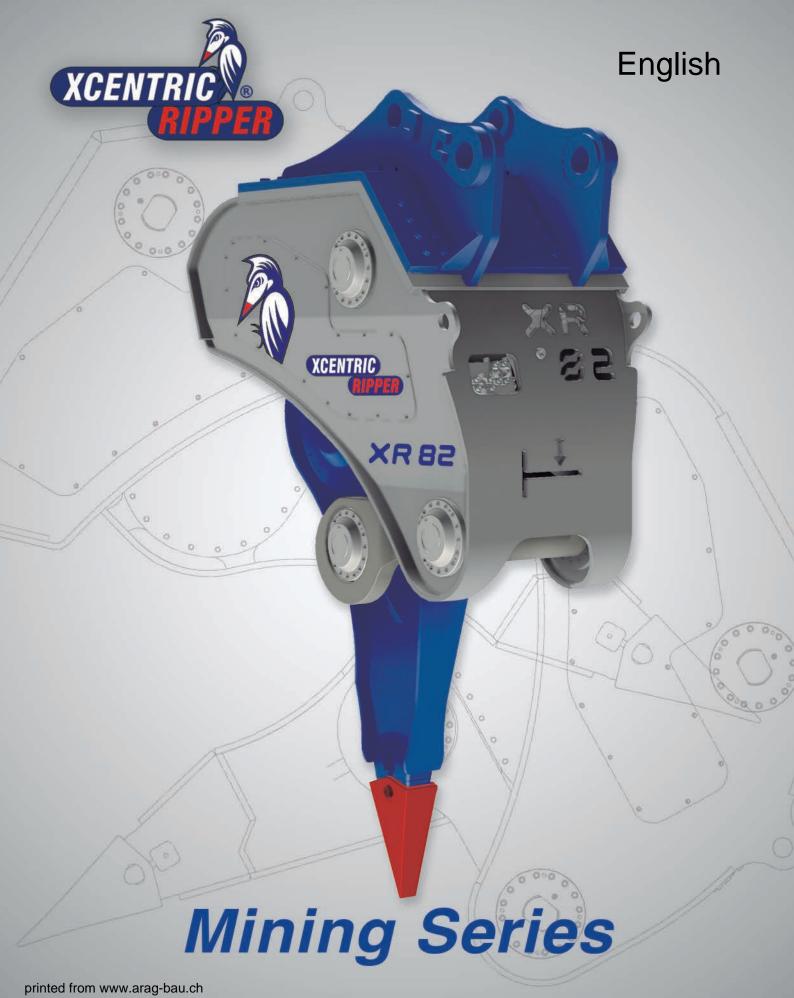

## **Xcentric Ripper "Mining Series"**

**Xcentric Ripper** has developed a new series of high performance machines. Denominated as "**Mining Series**", they are focused to be used in mining, where the highest production values are required, as well as continuous work shifts, where the reliability and comfort of working with the excavator are of vital importance.

The working technology is basically the same as in the standard version, but not the mechanics, which has been reinforced to achieve a greater impact at a lower frequency.

We guarantee that its use will not leave you indifferent, as well as 2 years warranty.