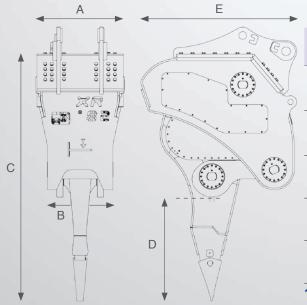

| ) |   | XR22  | XR32  | XR42  | XR52  | XR62  | XR82  | XR122 |
|---|---|-------|-------|-------|-------|-------|-------|-------|
| ) | A | 830   | 775   | 860   | 960   | 1.100 | 1.270 | 1.270 |
|   | В | 780   | 635   | 630   | 630   | 1.100 | 960   | 1.080 |
|   | С | 2.243 | 2.715 | 2.865 | 3.000 | 3.450 | 3.575 | 4.150 |
|   | D | 1.000 | 1.160 | 1.215 | 1.315 | 1.380 | 1.530 | 1.780 |
|   | Е | 1.600 | 1.660 | 1.715 | 1.830 | 2.170 | 2.300 | 2.600 |

<sup>\*</sup> Dimensions in millimeters.