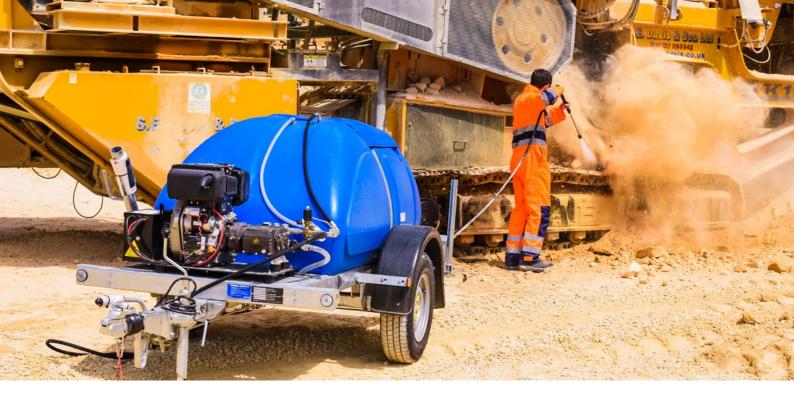

#### **EQUIPMENT CLEANING**

Clean your equipment on-site without having to travel back to your facility.

#### **DUST SUPPRESSION**

With the applicable accessories, the Poly can spray the ground surface with water to control and suppress dust.