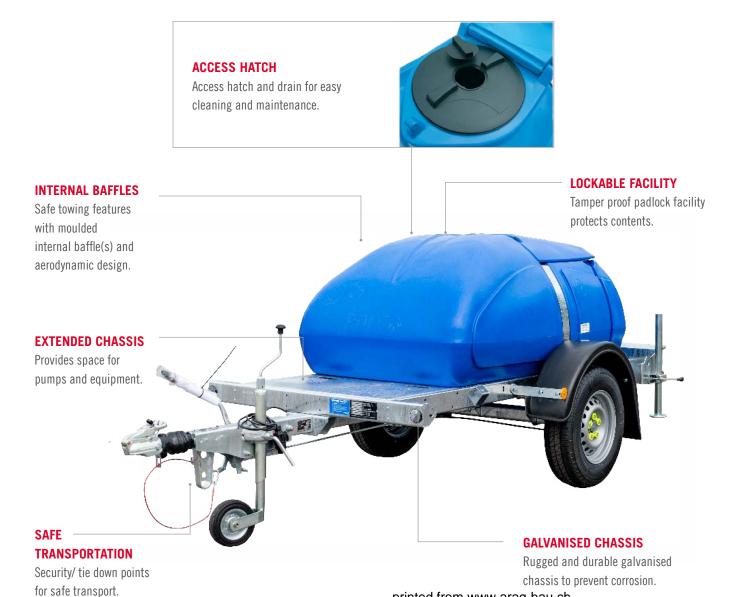

### **FEATURES**

printed from www.arag-bau.ch

Baumaschinen-Rent

## POLY HIGHWAY SERIES 500-2,700 litres

ARAG Bau AG Zinggen

Poly water bowsers are a rugged solution for onsite water storage, equipment cleaning, plant watering, and dust suppression. Serving the applications of multiple industries, Poly water bowsers feature a galvanised frame and a padlock facility for a secure, long lasting bowser. With capacities ranging from 500 to 2,700 litres, the Poly bowsers are designed for fully transportable use.