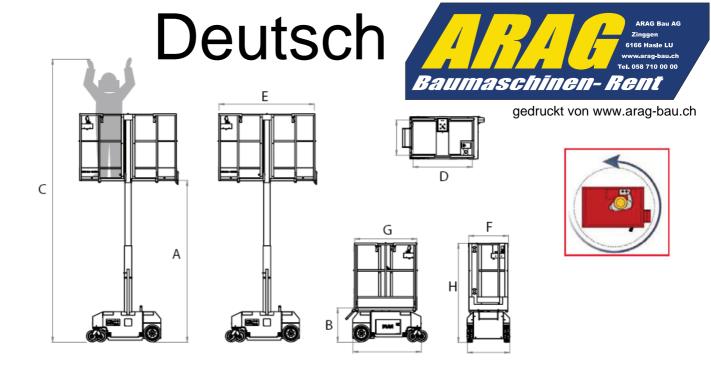

| Maximale Höhe begehbare Fläche                        | A                                  | 2900mm |
|-------------------------------------------------------|------------------------------------|--------|
| Mindesthöhe begehbare Fläche                          | В                                  | 400 mm |
| Maximale Arbeitshöhe                                  | С                                  | 4900mm |
| Breite Arbeitsbühne (Innen)                           |                                    | 680mm  |
| Länge Arbeitsbühne (Innen)                            | D                                  | 1115mm |
| Maximale Länge Arbeitsbühne                           | E                                  | 1710mm |
| Breite Untergestell                                   | F                                  | 739mm  |
| Länge Untergestell                                    | G                                  | 1192mm |
| Transporthöhe                                         | Н                                  | 1740mm |
| Höchstleistung                                        | Kg 180 (1Arbeiter)                 |        |
| Gesamttransportgewicht                                | Kg 508                             |        |
| Batterien                                             | 2x 12 V-Batterien<br>85Ah 5h       |        |
| Netzanschluss zum Laden der                           | 110/220V ca.24V                    |        |
| Batterie                                              | 12 Ah automatisch                  |        |
| Maximale Antriebsgeschwindigkeit                      | 50m/min/1,48 Meilen pro Stunde     |        |
| Langsame Fahrgeschwindigkeit<br>bei angehobener Bühne | 9mt/min/0,336<br>Meilen pro Stunde |        |
| Drehradius außen                                      | 1000mm                             |        |
| Regler                                                | EinhandProportionalregler          |        |
| Reifen                                                | Aus abriebfestem Vollgummi         |        |